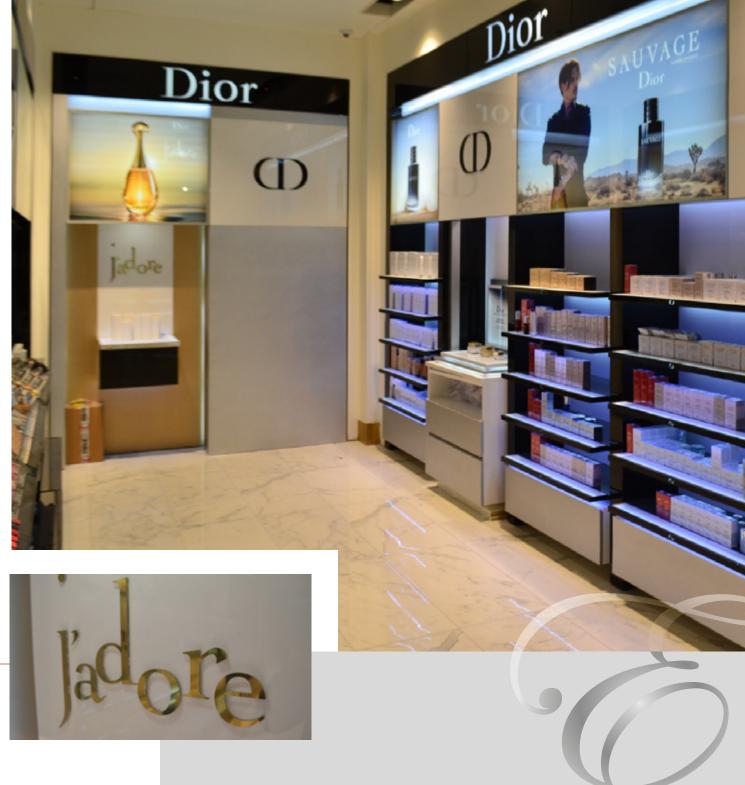

# Dior

### Kyiv

#### PROJECT:

Architectural firm in Paris, France

#### **IMPLEMENTATION:**

Made according to the standards and requirements of the Dior chain

#### **MATERIALS**:

Glass, artificial acrylic stone, MDF, covered with 100% gloss enamel

Dior Kyiv

Ambassador's Residency Kyiv