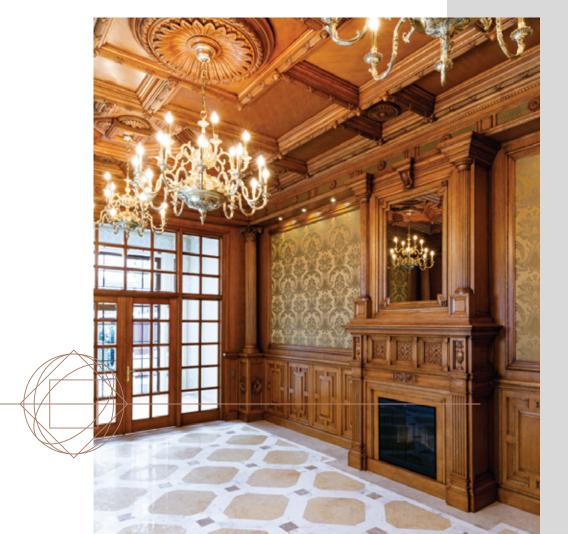

### Ambassador's Residency Kyiv

#### IMPLEMENTATION:

Beamed ceilings, wainscot panels and furniture made of natural oak wood. Artificial ageing was achieved through applying patina and gilding

#### MATERIALS:

Natural oak wood, fabric