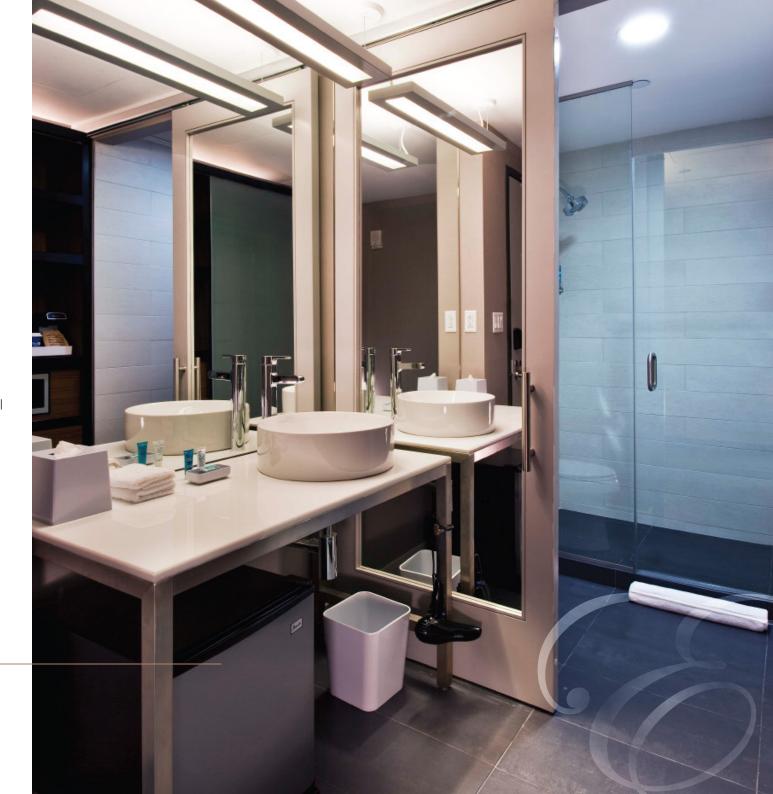

### Holiday Inn Kyiv

#### PROJECT:

Architectural firm in London, United Kingdom

#### IMPLEMENTATION:

Made in compliance with the standards and requirements of the international hotel chain Intercontinental Hotel Group

#### MATERIALS:

Continuous pressure laminate (CPL), quartz, MDF