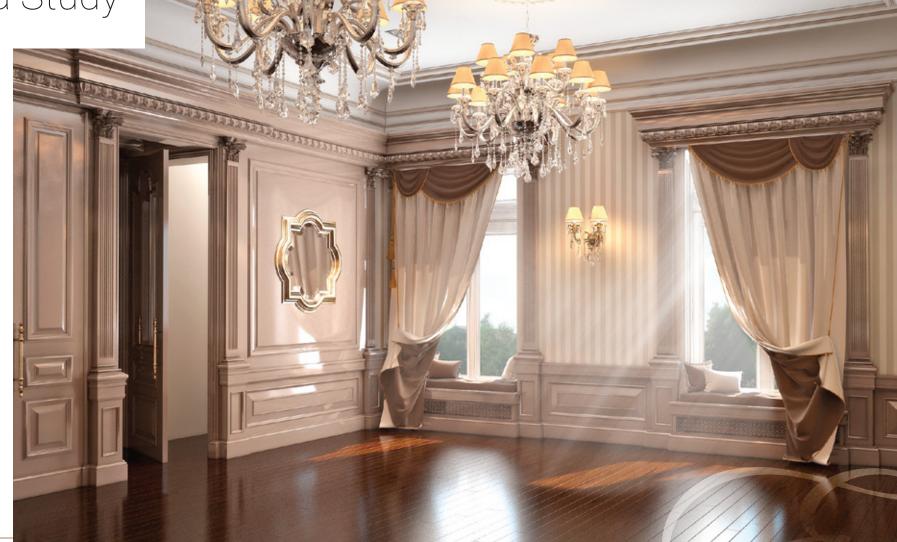

# Ambassador's Study

Kyiv

#### **IMPLEMENTATION:**

The furniture in the Ambassador's study is made of natural wood and decorated with a custom-ordered image of the national emblem

#### MATERIALS:

Maple wood, mahogany