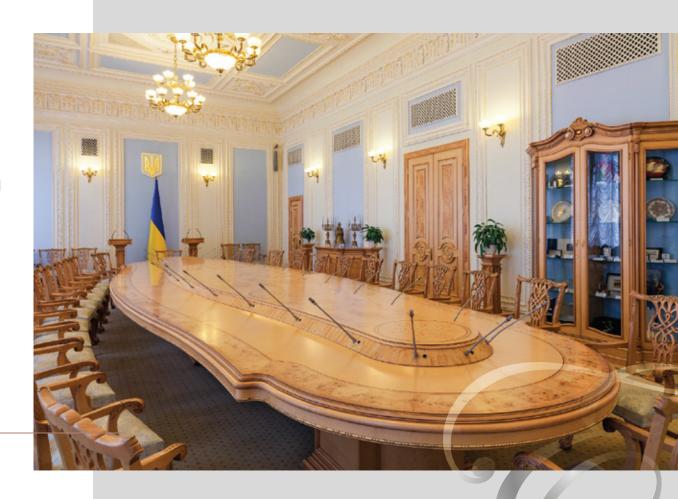

### Conference Hall of the Verkhovna Rada of Ukraine Kyiv

#### PROJECT:

Architectural department, EVA LAB, Kyiv Ukraine

#### **IMPLEMENTATION:**

A 41-seater conference table is equipped with special elevating systems for lifting computers

#### MATERIALS:

Cherry wood, high-durability wood varnish

Conference Hall of the Verkhovna Rada of Ukraine Kyiv

Assembly Hall of the Verkhovna Rada of Ukraine Kyiv