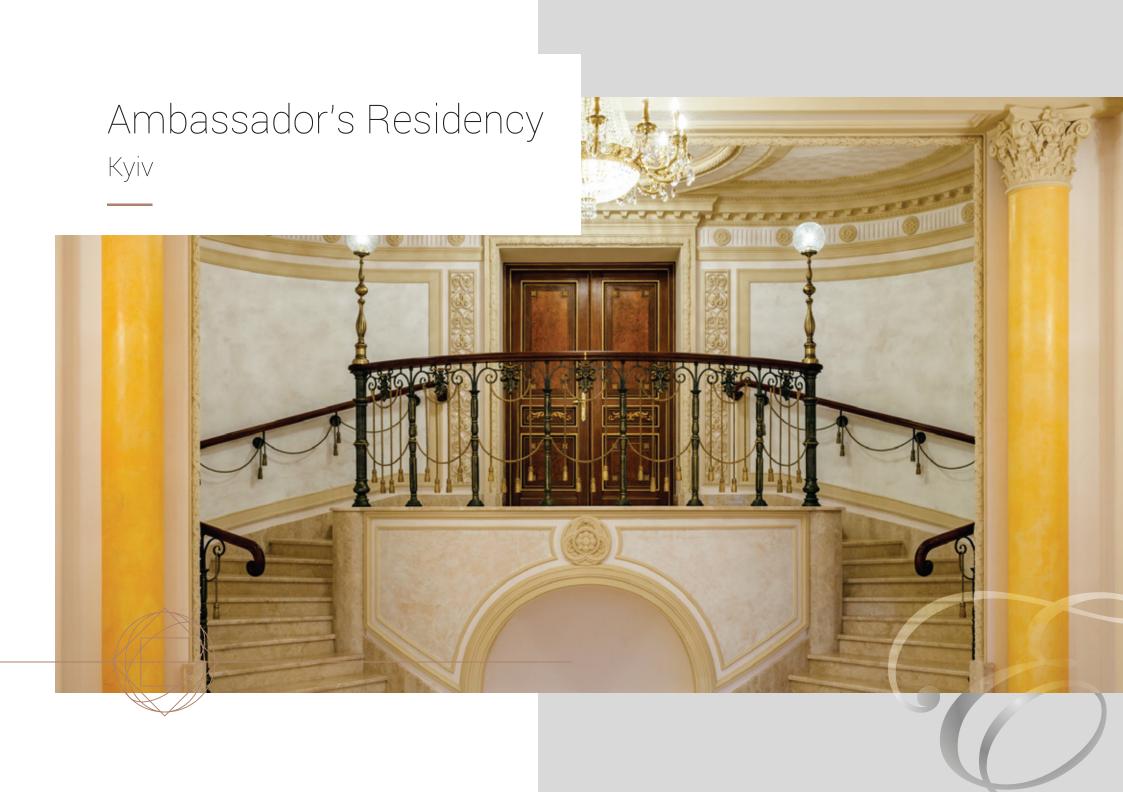

### Ambassador's Residency Kyiv

#### IMPLEMENTATION:

Beamed ceilings, wainscot panels and furniture made of natural oak wood. Artificial ageing was achieved through applying patina and gilding

#### MATERIALS:

Natural oak wood, fabric