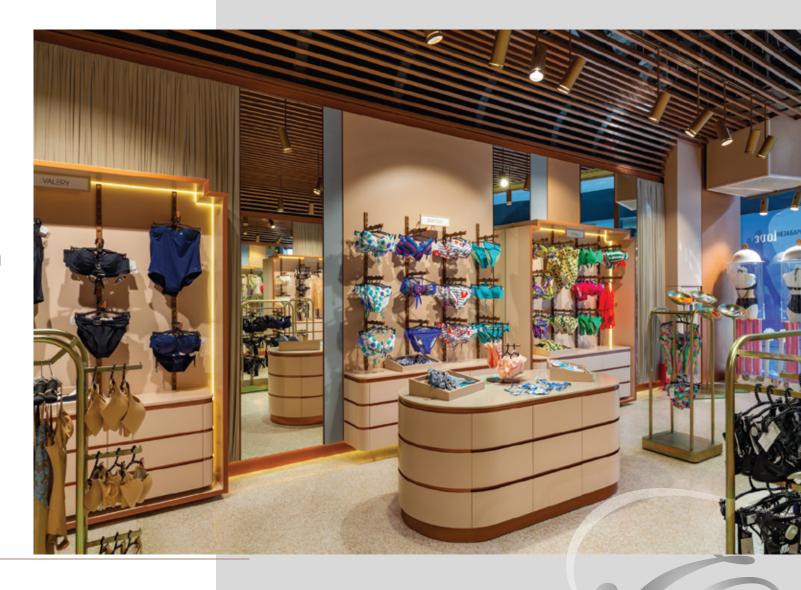

hovna Rada of Ukraine Kyiv

#### PROJECT:

Architectural department, EVA LAB, Kyiv Ukraine

#### **IMPLEMENTATION:**

Deputies' desks are equipped with embedded voting systems.

#### MATERIALS:

Beech solid wood, cherry veneer





Assembly Hall of the Verkhovna Rada of Ukraine Kyiv



#### PROJECT:

Architectural department, EVA LAB, Kyiv Ukraine

#### **IMPLEMENTATION:**

Hand-made carved elements. Among the techniques used were Dutch gold leaf and patina ageing

#### MATERIALS:

Black poplar veneer, karelian birch veneer, walnut wood veneer, maple solid wood

















### Silenza

### Kyiv

#### PROJECT:

Architectural firm in Kyiv, Ukraine.

#### **IMPLEMENTATION:**

Made in compliance with the internal standards of the Silenza chain

#### MATERIALS:

MDF, fabric, glass, brass





# Silenza Kyiv









# Odessa Study

#### PROJECT:

Architectural firm in Odessa, Ukraine

#### **IMPLEMENTATION:**

Cabinets and curtain rods are made of natural wood and decorated with hand-made carvings

#### **MATERIALS**:

Natural maple wood, MDF, varnish





# Odessa Study











Odessa Study







### Concert Hall Kyiv

#### PROJECT:

Architectural department, EVA LAB, Kyiv Ukraine

#### **IMPLEMENTATION:**

The project consisted in manufacturing large-size doors and curtain rods of solid ashwood

#### MATERIALS:

Veneer sheets, natural wood, mirror, fabric, glass, brass





# Concert Hall Kyiv







# Concert Hall Kyiv











### ALOFT

Kyiv

#### PROJECT:

Architectural firm in London, United Kingdom

#### IMPLEMENTATION:

Made in compliance with the standards a