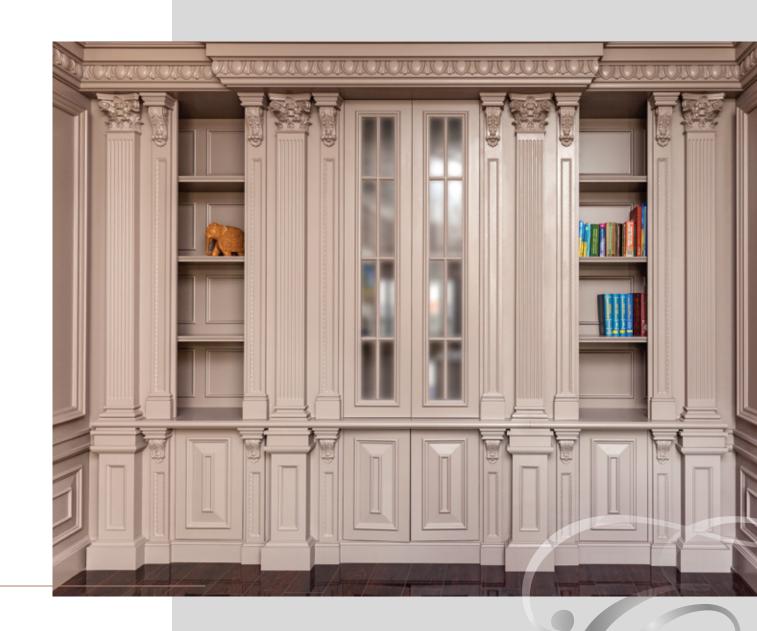

# Ambassador's Study

Kyiv

#### PROJECT:

Architectural firm in Kyiv, Ukraine

#### **IMPLEMENTATION:**

The furniture in the Ambassador's study is made of natural wood and decorated with a custom-ordered image of the national emblem

#### MATERIALS:

Maple wood, mahogany