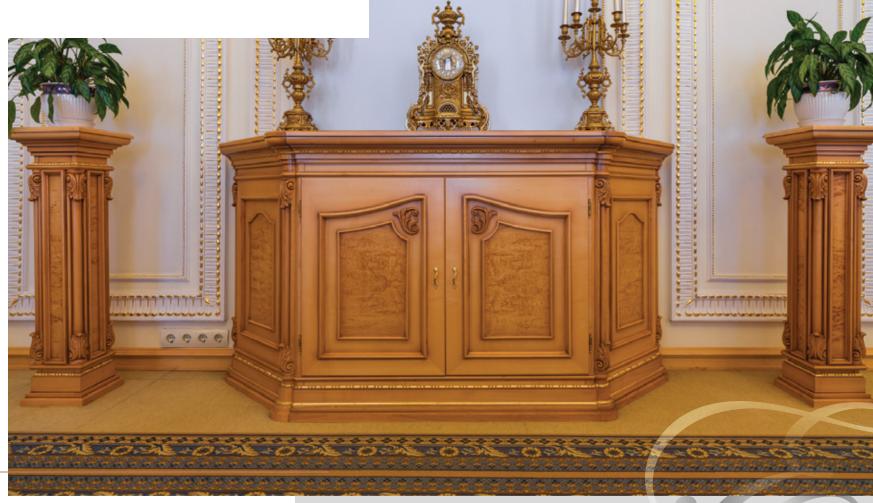

### Ambassador's Residency Kyiv

# Ambassador's Study

Kyiv

#### PROJECT:

Architectural firm in Kyiv, Ukraine

#### **IMPLEMENTATION:**

The furniture in the Ambassador's study is made of natural wood and decorated with a custom-ordered image of the national emblem

#### MATERIALS:

Maple wood, mahogany