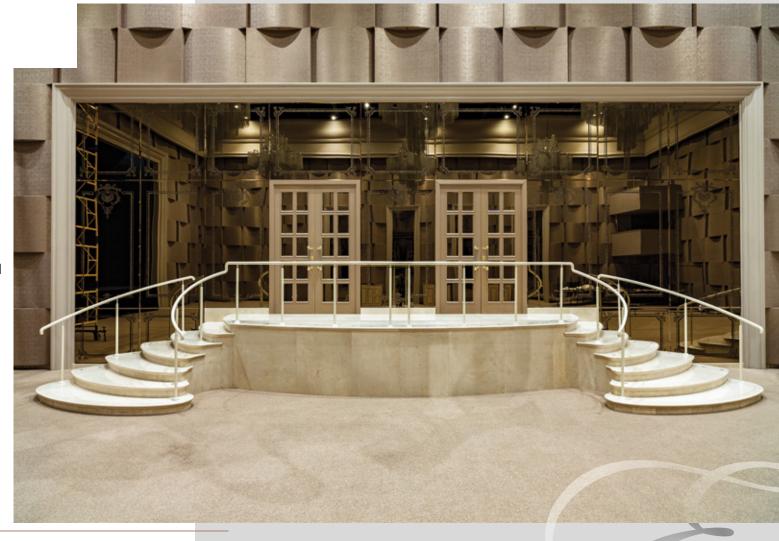

### Concert Hall Kyiv

#### **IMPLEMENTATION:**

The project consisted in manufacturing large-size doors and curtain rods of solid ashwood

#### MATERIALS:

Veneer sheets, natural wood, mirror, fabric, glass, brass

# Concert Hall Kyiv