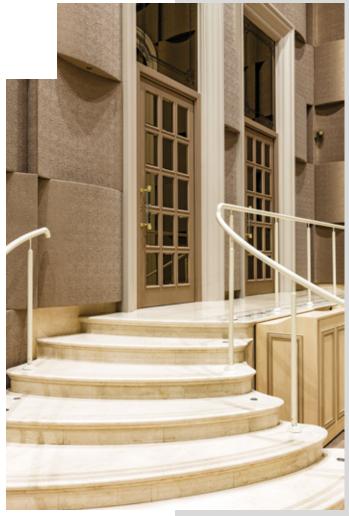

### Concert Hall Kyiv

#### PROJECT:

Architectural department, EVA LAB, Kyiv Ukraine

#### **IMPLEMENTATION:**

The project consisted in manufacturing large-size doors and curtain rods of solid ashwood

#### MATERIALS:

Veneer sheets, natural wood, mirror, fabric, glass, brass