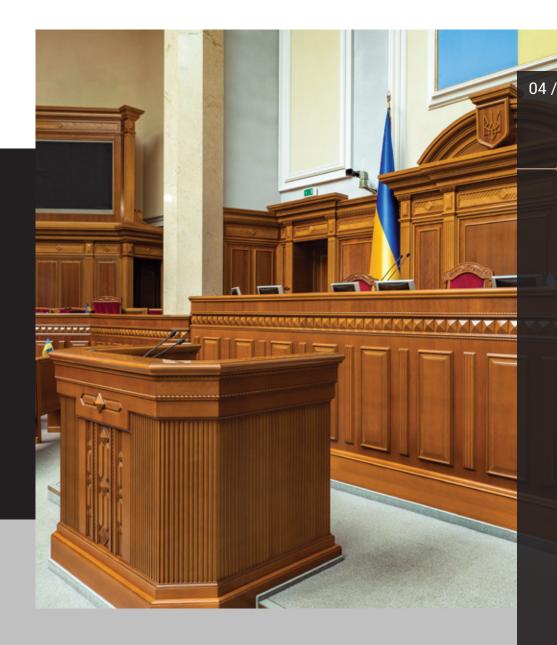

### Conference Hall of the Verkhovna Rada of Ukraine Kyiv

#### **IMPLEMENTATION:**

A 41-seater conference table is equipped with special elevating systems for lifting computers

#### MATERIALS:

Cherry wood, high-durability wood varnish

Conference Hall of the Verkhovna Rada of Ukraine Kyiv

Assembly Hall of the Verkhovna Rada of Ukraine Kyiv