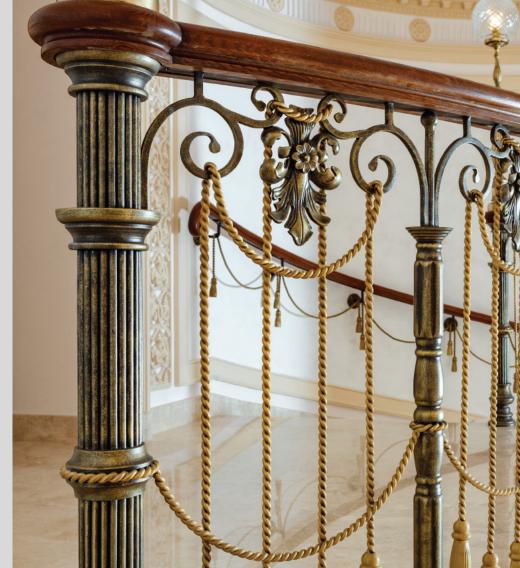

#### IMPLEMENTATION:

Beamed ceilings, wainscot panels and furniture made of natural oak wood. Artificial ageing was achieved through applying patina and gilding

#### MATERIALS:

Natural oak wood, fabric

### Ambassador's Residency Kyiv