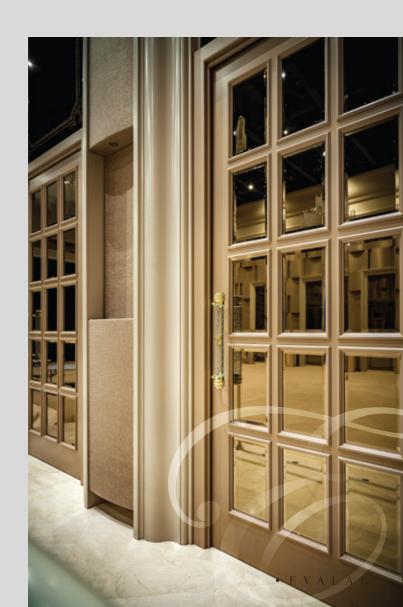

### Concert Hall Kyiv

#### PROJECT:

Architectural department, EVA LAB, Kyiv Ukraine

#### **IMPLEMENTATION:**

The project consisted in manufacturing large-size doors and curtain rods of solid ashwood

#### MATERIALS:

Veneer sheets, natural wood, mirror, fabric, glass, brass