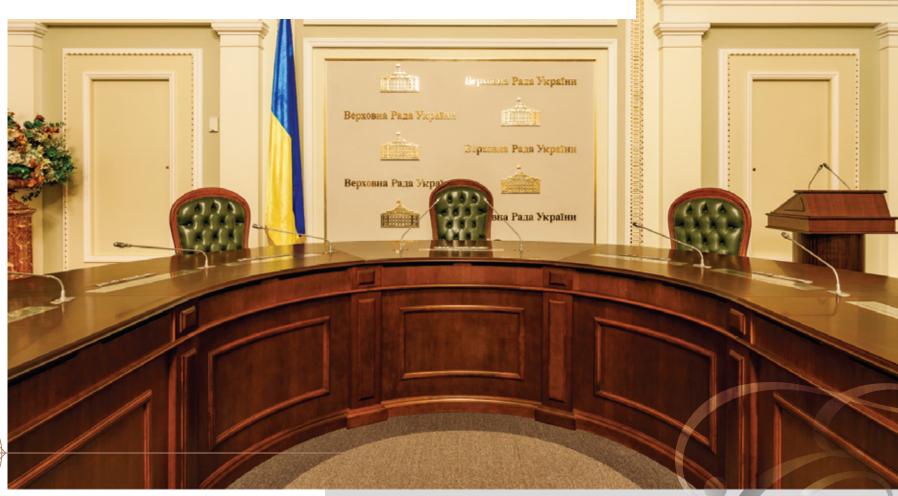

### Conference Hall of the Verkhovna Rada of Ukraine Kyiv

#### PROJECT:

Architectural department, EVA LAB, Kyiv Ukraine

#### **IMPLEMENTATION:**

A 41-seater conference table is equipped with special elevating systems for lifting computers

#### MATERIALS:

Cherry wood, high-durability wood varnish

Conference Hall of the Verkhovna Rada of Ukraine Kyiv

Assembly Hall of the Verkhovna Rada of Ukraine Kyiv