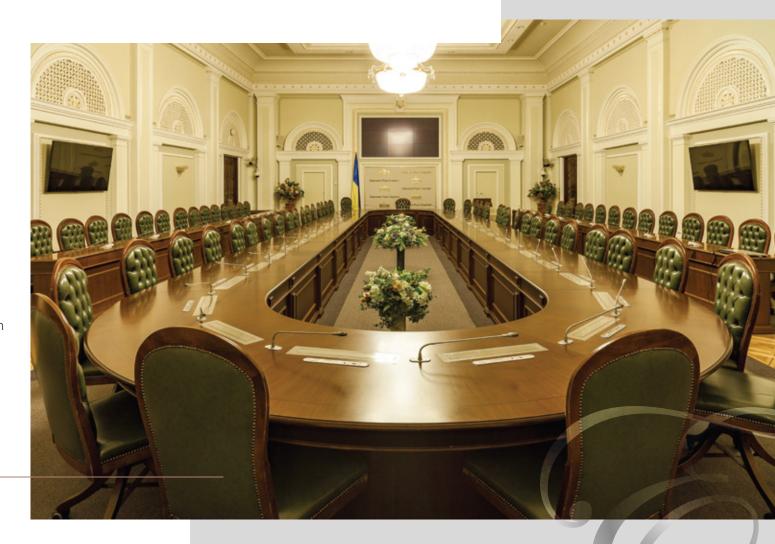

### Conference Hall of the Verkhovna Rada of Ukraine Kyiv

#### PROJECT:

Architectural department, EVA LAB, Kyiv Ukraine

#### **IMPLEMENTATION:**

A 41-seater conference table is equipped with special elevating systems for lifting computers

#### MATERIALS:

Cherry wood, high-durability wood varnish

Conference Hall of the Verkhovna Rada of Ukraine Kyiv

Assembly Hall of the Verkhovna Rada of Ukraine Kyiv