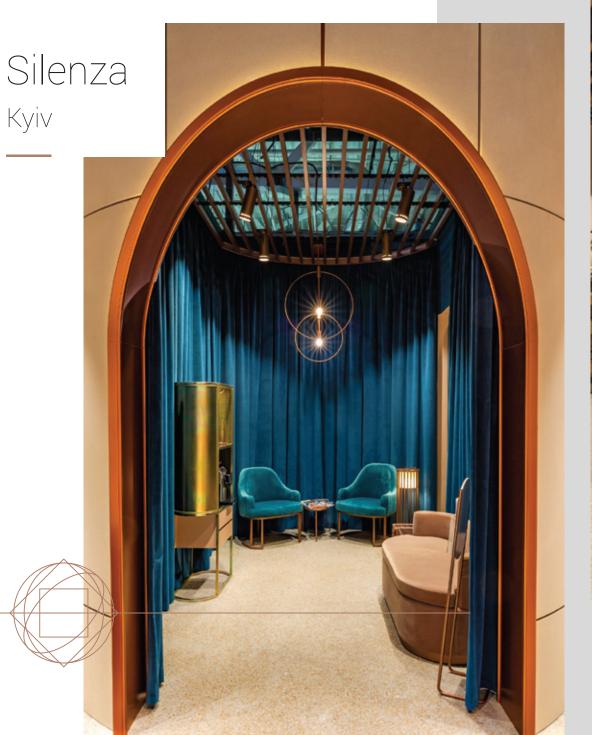

### Silenza

### Kyiv

#### PROJECT:

Architectural firm in Kyiv, Ukraine.

#### **IMPLEMENTATION:**

Made in compliance with the internal standards of the Silenza chain

#### MATERIALS:

MDF, fabric, glass, brass

# Silenza Kyiv