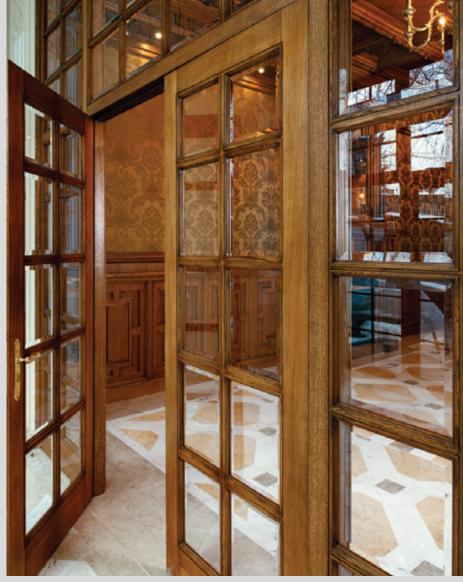

### Ambassador's Residency Kyiv

#### IMPLEMENTATION:

Beamed ceilings, wainscot panels and furniture made of natural oak wood. Artificial ageing was achieved through applying patina and gilding

#### MATERIALS:

Natural oak wood, fabric