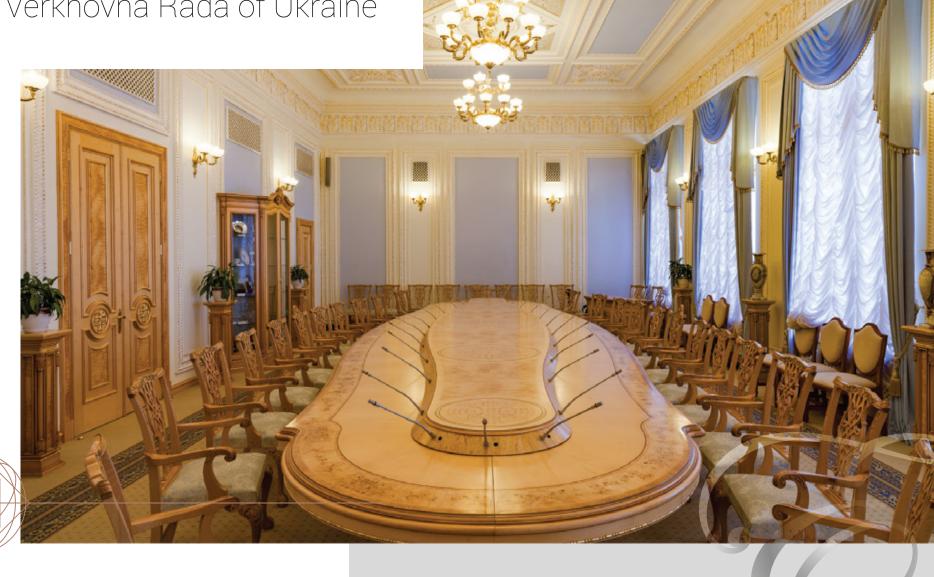

### Conference Hall of the Verkhovna Rada of Ukraine Kyiv

#### PROJECT:

Architectural department, EVA LAB, Kyiv Ukraine

#### **IMPLEMENTATION:**

A 41-seater conference table is equipped with special elevating systems for lifting computers

#### MATERIALS:

Cherry wood, high-durability wood varnish

Conference Hall of the Verkhovna Rada of Ukraine Kyiv

Assembly Hall of the Verkhovna Rada of Ukraine Kyiv