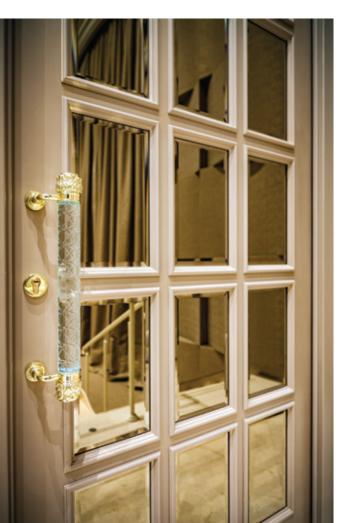

### Concert Hall Kyiv

#### PROJECT:

Architectural department, EVA LAB, Kyiv Ukraine

#### **IMPLEMENTATION:**

The project consisted in manufacturing large-size doors and curtain rods of solid ashwood

#### MATERIALS:

Veneer sheets, natural wood, mirror, fabric, glass, brass