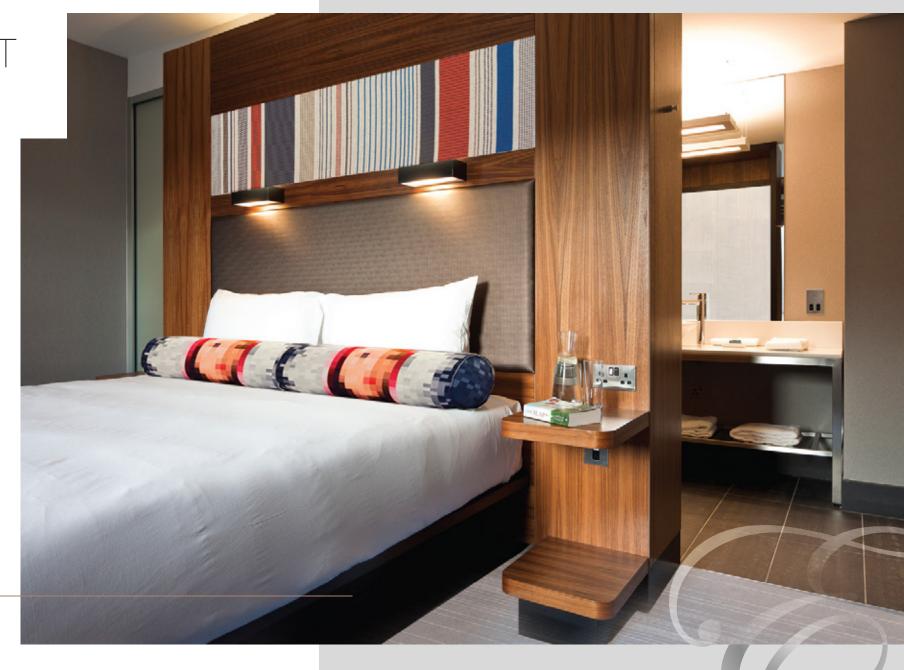

### ALOFT

Kyiv

#### PROJECT:

Architectural firm in London, United Kingdom

#### IMPLEMENTATION:

Made in compliance with the standards and requirements of Marriott International

#### **MATERIALS**:

Artificial acrylic stone, glass, solid wood, particle board, veneer sheets

ALOFT Kyiv