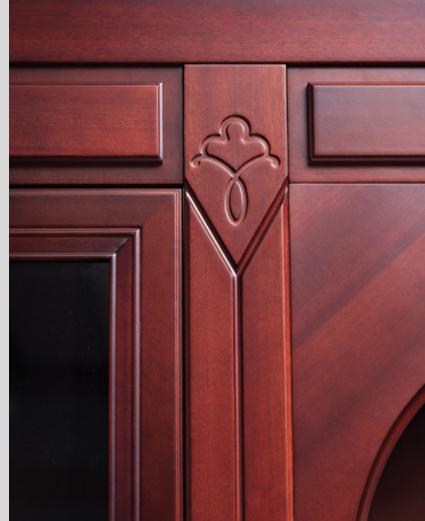

# Odessa Study

#### PROJECT:

Architectural firm in Odessa, Ukraine

#### **IMPLEMENTATION:**

Cabinets and curtain rods are made of natural wood and decorated with hand-made carvings

#### **MATERIALS**:

Natural maple wood, MDF, varnish