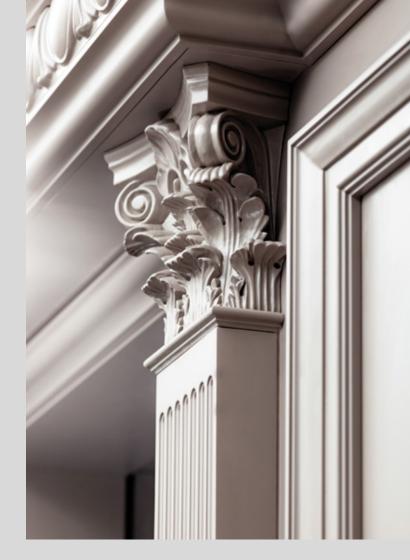

# Ambassador's Study

Kyiv

#### PROJECT:

Architectural firm in Kyiv, Ukraine

#### **IMPLEMENTATION:**

The furniture in the Ambassador's study is made of natural wood and decorated with a custom-ordered image of the national emblem

#### MATERIALS:

Maple wood, mahogany