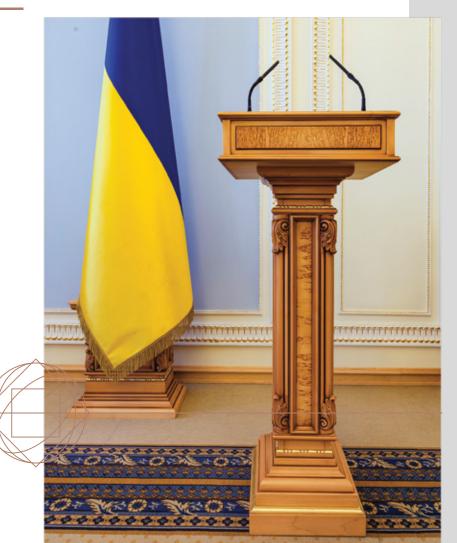

### Conference Hall of the Verkhovna Rada of Ukraine Kyiv

#### PROJECT:

Architectural department, EVA LAB, Kyiv Ukraine

#### **IMPLEMENTATION:**

A 41-seater conference table is equipped with special elevating systems for lifting computers

#### MATERIALS:

Cherry wood, high-durability wood varnish

Conference Hall of the Verkhovna Rada of Ukraine Kyiv

Assembly Hall of the Verkhovna Rada of Ukraine Kyiv