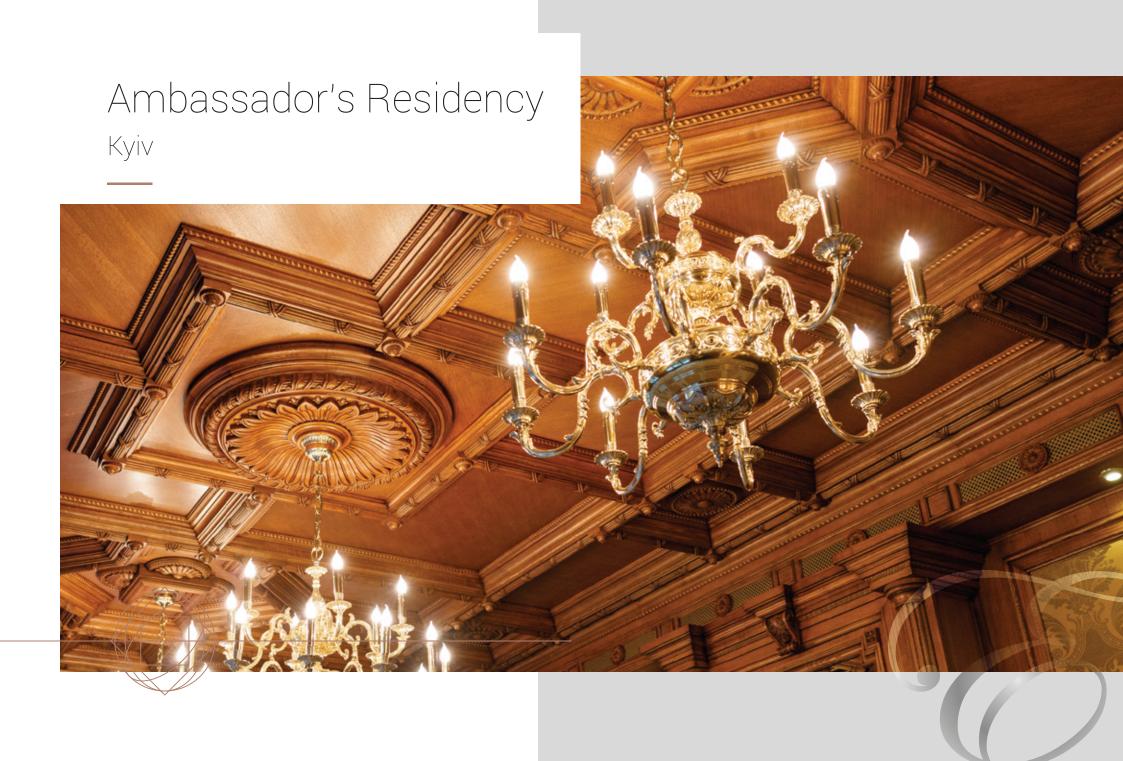

### Ambassador's Residency Kyiv

#### IMPLEMENTATION:

Beamed ceilings, wainscot panels and furniture made of natural oak wood. Artificial ageing was achieved through applying patina and gilding

#### MATERIALS:

Natural oak wood, fabric