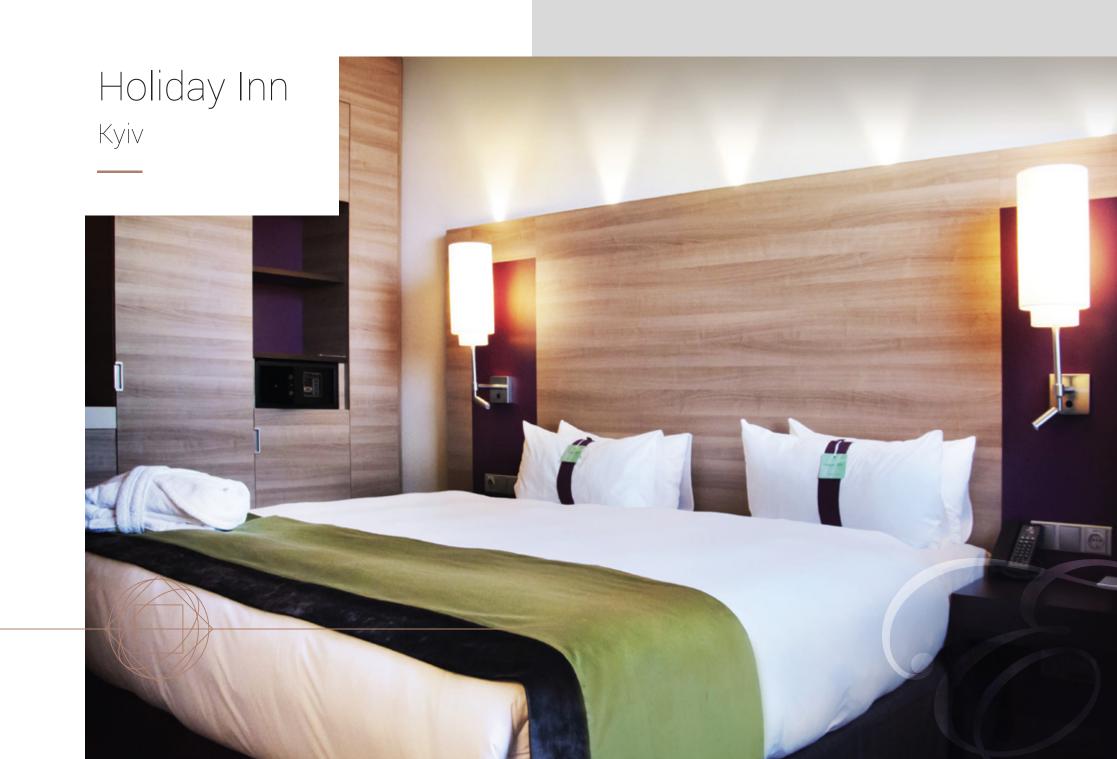

### Holiday Inn Kyiv

#### PROJECT:

Architectural firm in London, United Kingdom

#### IMPLEMENTATION:

Made in compliance with the standards and requirements of the international hotel chain Intercontinental Hotel Group

#### MATERIALS:

Continuous pressure laminate (CPL), quartz, MDF