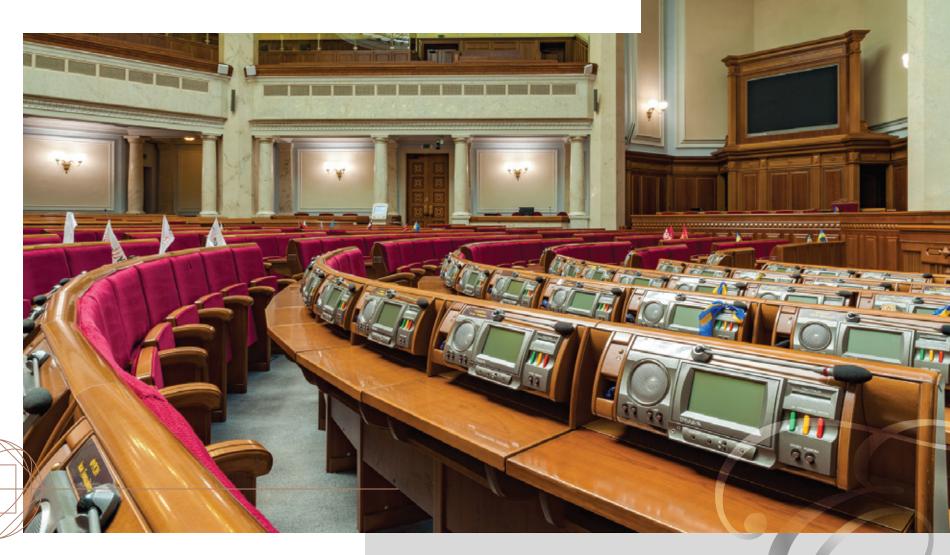

#### PROJECT:

Architectural department, EVA LAB, Kyiv Ukraine

#### **IMPLEMENTATION:**

Deputies' desks are equipped with embedded voting systems.

#### MATERIALS:

Beech solid wood, cherry veneer

Assembly Hall of the Verkhovna Rada of Ukraine Kyiv