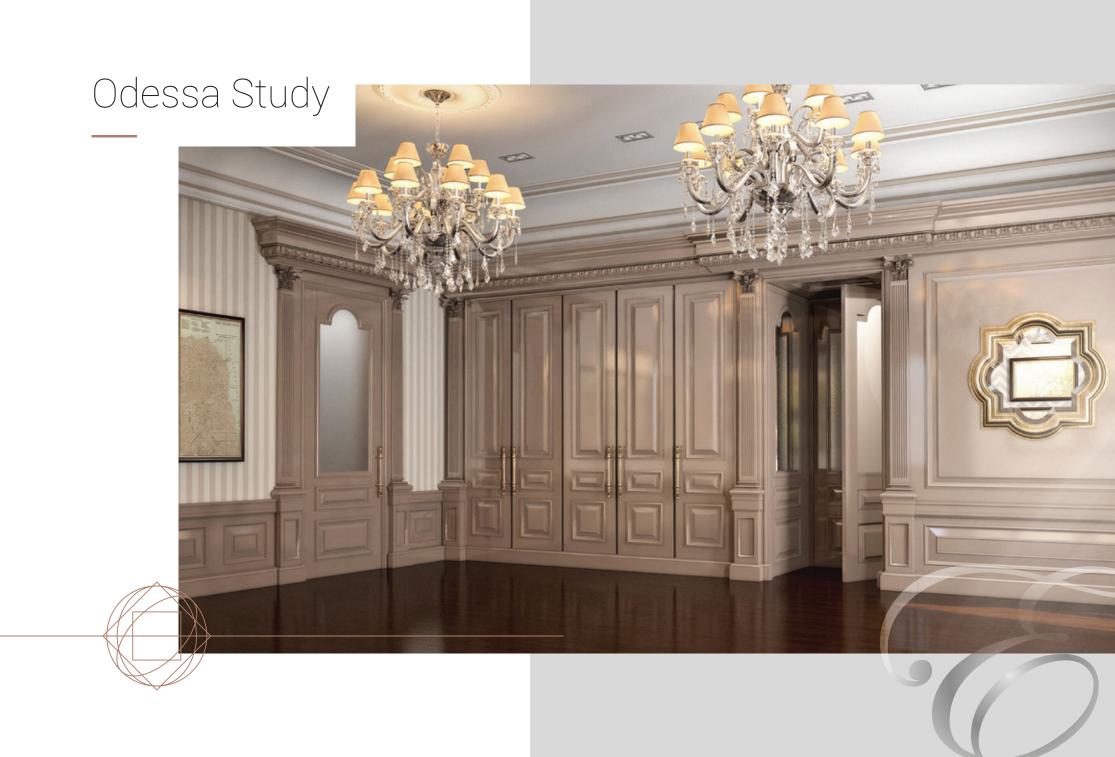

# Odessa Study

#### **IMPLEMENTATION:**

Cabinets and curtain rods are made of natural wood and decorated with hand-made carvings

#### **MATERIALS**:

Natural maple wood, MDF, varnish

# Odessa Study

Odessa Study