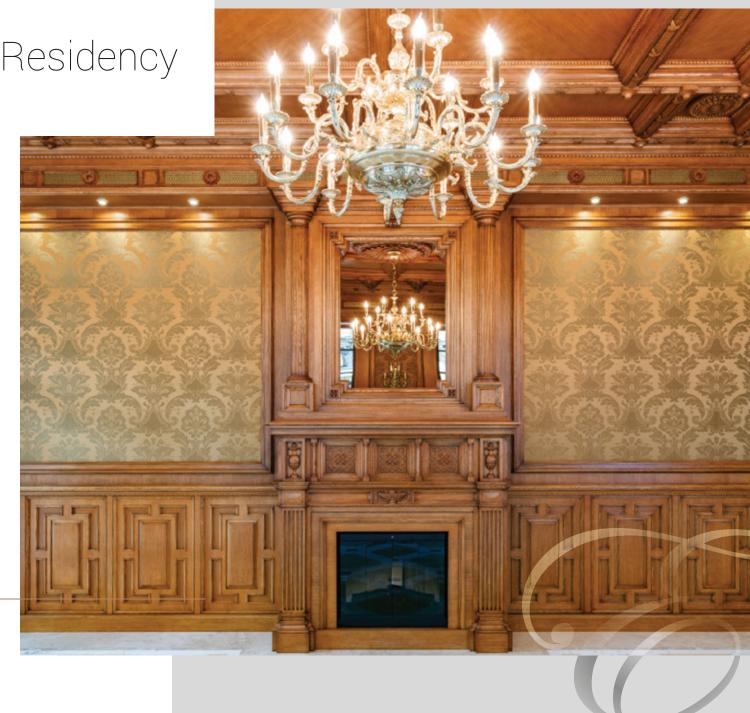

### Ambassador's Residency Kyiv

#### PROJECT:

Architectural firm in Kyiv, Ukraine

#### IMPLEMENTATION:

Beamed ceilings, wainscot panels and furniture made of natural oak wood. Artificial ageing was achieved through applying patina and gilding

#### MATERIALS:

Natural oak wood, fabric