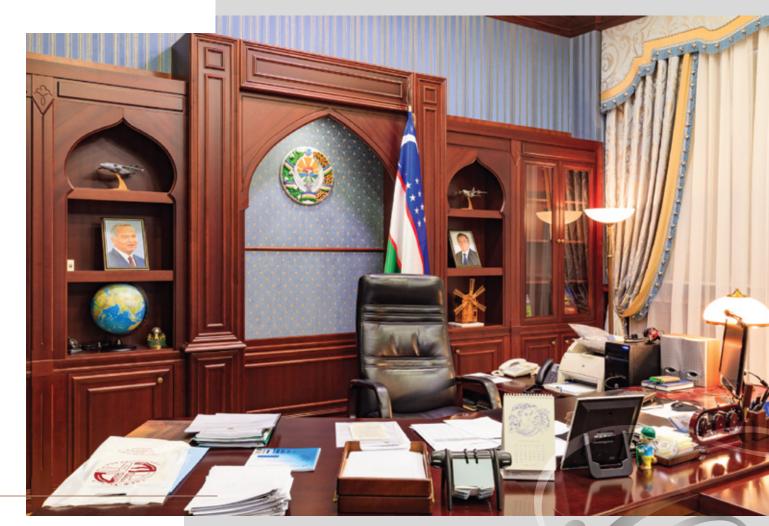

# Ambassador's Study

Kyiv

#### PROJECT:

Architectural firm in Kyiv, Ukraine

#### **IMPLEMENTATION:**

The furniture in the Ambassador's study is made of natural wood and decorated with a custom-ordered image of the national emblem

#### MATERIALS:

Maple wood, mahogany