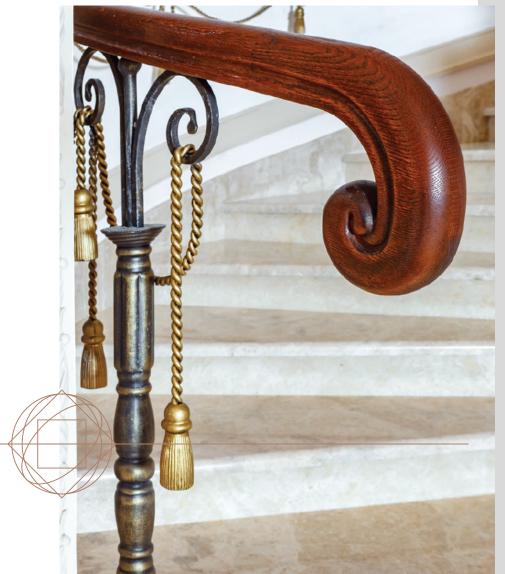

#### IMPLEMENTATION:

Beamed ceilings, wainscot panels and furniture made of natural oak wood. Artificial ageing was achieved through applying patina and gilding

#### MATERIALS:

Natural oak wood, fabric

### Ambassador's Residency Kyiv