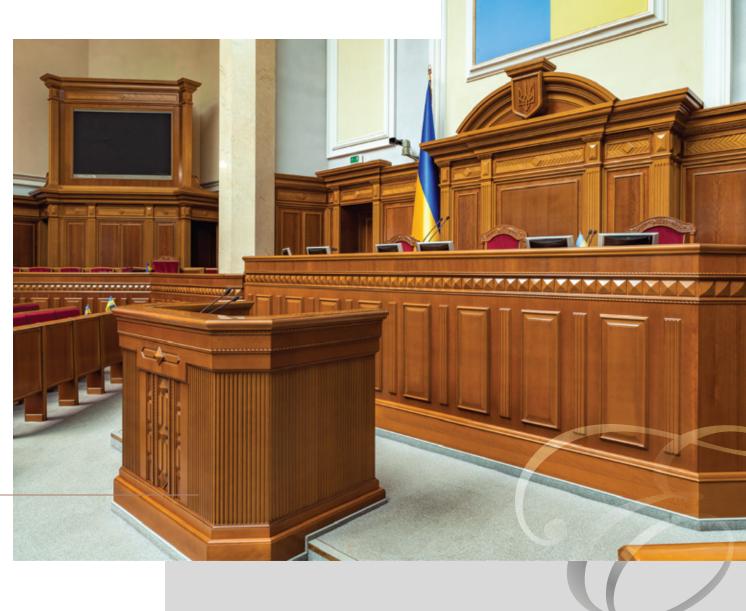

#### PROJECT:

Architectural department, EVA LAB, Kyiv Ukraine

#### **IMPLEMENTATION:**

Deputies' desks are equipped with embedded voting systems.

#### MATERIALS:

Beech solid wood, cherry veneer

Assembly Hall of the Verkhovna Rada of Ukraine Kyiv