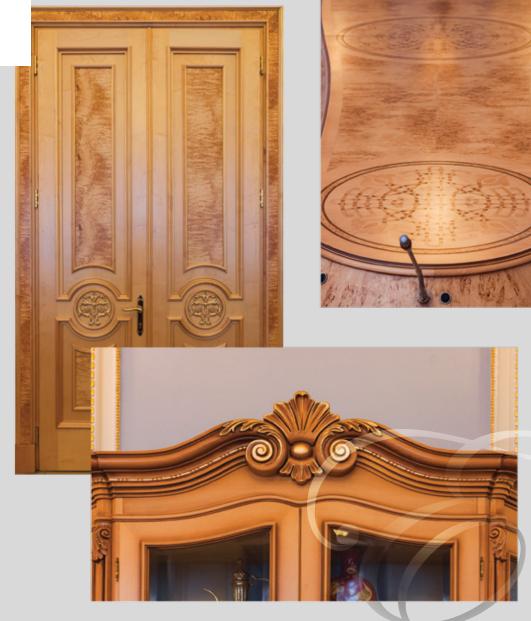

### Ambassador's Residency Kyiv

# Ambassador's Study

Kyiv

#### PROJECT:

Architectural firm in Kyiv, Ukraine

#### **IMPLEMENTATION:**

The furniture in the Ambassador's study is made of natural wood and decorated with a custom-ordered image of the national emblem

#### MATERIALS:

Maple wood, mahogany