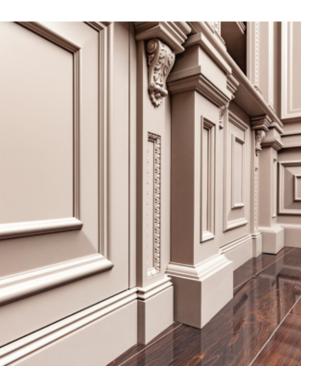

# Ambassador's Study

Kyiv

#### PROJECT:

Architectural firm in Kyiv, Ukraine

#### **IMPLEMENTATION:**

The furniture in the Ambassador's study is made of natural wood and decorated with a custom-ordered image of the national emblem

#### MATERIALS:

Maple wood, mahogany