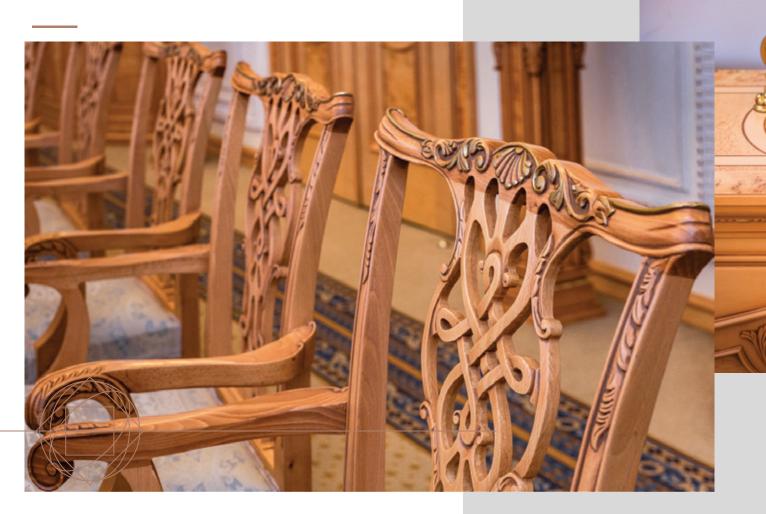

#### PROJECT:

Architectural department, EVA LAB, Kyiv Ukraine

#### **IMPLEMENTATION:**

Deputies' desks are equipped with embedded voting systems.

#### MATERIALS:

Beech solid wood, cherry veneer

Assembly Hall of the Verkhovna Rada of Ukraine Kyiv