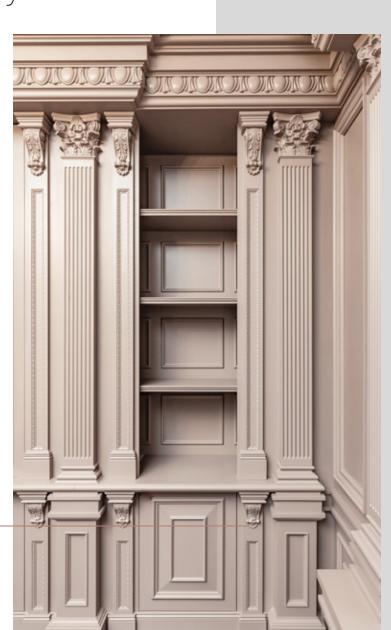

# Ambassador's Study

Kyiv

#### PROJECT:

Architectural firm in Kyiv, Ukraine

#### **IMPLEMENTATION:**

The furniture in the Ambassador's study is made of natural wood and decorated with a custom-ordered image of the national emblem

#### MATERIALS:

Maple wood, mahogany